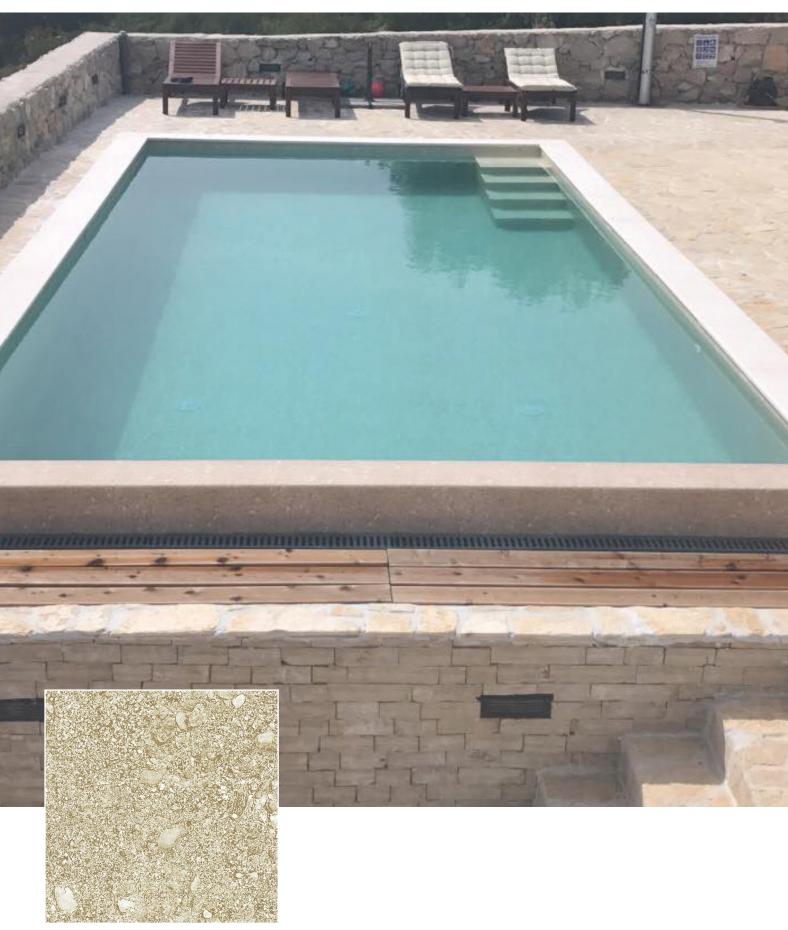

source of deep relaxation



**NG Granite** 



# Pure quality of life



**NG Sand** 



## The source of pure pleasure



**NG White** 



9

# The beauty of public swimming



**NG Azur** 



### Show your individual style!

#### Select your dream swimming pool from 10 beautiful borders:



NGB Pyramid Aqua 27,5 cm



NGB Pyramid Granite 27,5 cm



NGB Pyramid Terra 27,5 cm



NGB Fish Aqua 21,5 cm



NGB Fish Blue 21,5 cm



NGB Fish Granite 21,5 cm



NGB Meander Aqua 27,5 cm



NGB Meander Blue 27,5 cm



NGB Zen Granite 27,5 cm



NGB Zen Terra 27,5 cm





12

### We fulfill your individual dream!

Choose the pool of your dreams from 14 beautiful patterns:

NGD/C Playa Arena

NGD/C Playa Volcano



## Enjoy great moments





## Enjoy water and sun





## Bathing fun guaranteed



**NGD Playa Arena** 



### Timelessly beautiful and refreshingly different



**NGD Playa Volcano** 



#### Technical properties

#### The delifol swimming pool linings have the following technical characteristics:

| DLW delifol                 |                     |                  |                          |               |               |               |              |
|-----------------------------|---------------------|------------------|--------------------------|---------------|---------------|---------------|--------------|
|                             | Norm                | Unit             | Туре                     | NG/NGC        | NGD           | NGP           | Tolerance    |
| Thickness                   | EN 1849-2           | mm               |