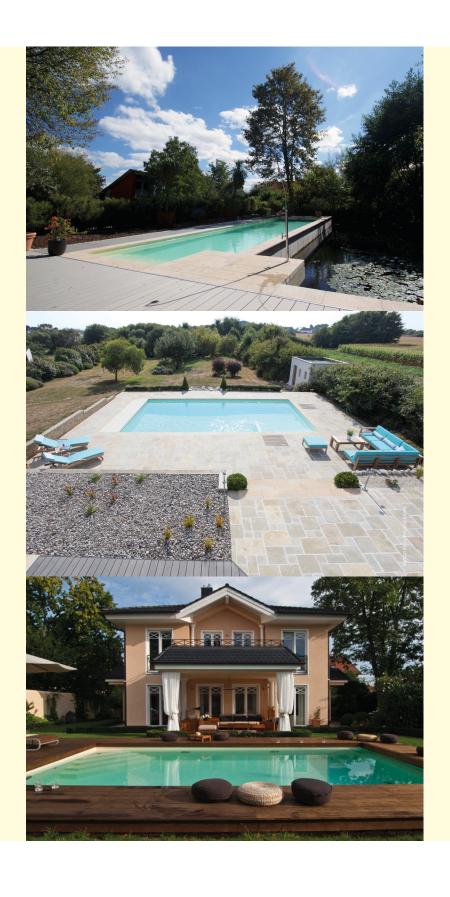

### We fulfill your individual dream!

DLW delifol is suitable for new constructions as well as renovation of private pools, public indoor and outdoor swimming pools, hotel wellness areas, water parks and others.

There are 14 uni - colours available. Whether you choose timelessly beautiful granite grey or tropical caribic-green - we make your individual dream come true!