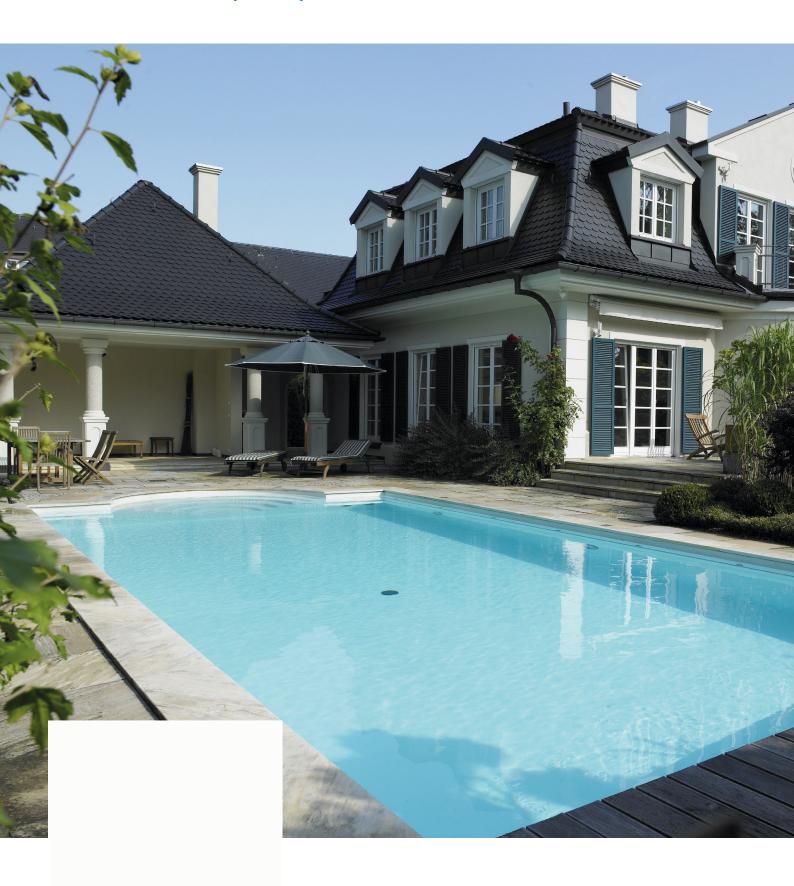

### We fulfill your individual dream!

DLW delifol is suitable for new constructions as well as renovation of private pools, public indoor and outdoor swimming pools, hotel wellness areas, water parks and others.

There are 14 uni - colours available. Whether you choose timelessly beautiful granite grey or tropical caribic-green - we make your individual dream come true!