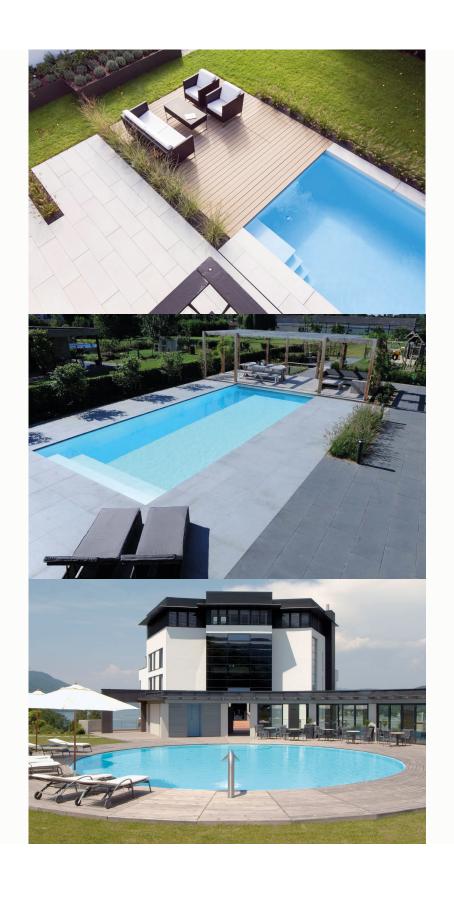

### We fulfill your individual dream!

DLW delifol is suitable for new constructions as well as renovation of private pools, public indoor and outdoor swimming pools, hotel wellness areas, water parks and others.

There are 14 uni - colours available. Whether you choose timelessly beautiful granite grey or tropical caribic-green - we make your individual dream come true!