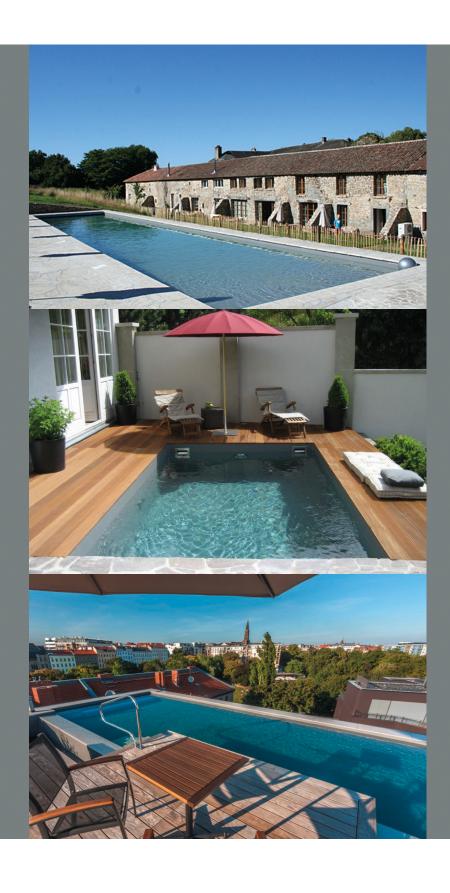

### We fulfill your individual dream!

DLW delifol is suitable for new constructions as well as renovation of private pools, public indoor and outdoor swimming pools, hotel wellness areas, water parks and others.

There are 14 uni - colours available. Whether you choose timelessly beautiful granite grey or tropical caribic-green - we make your individual dream come true!