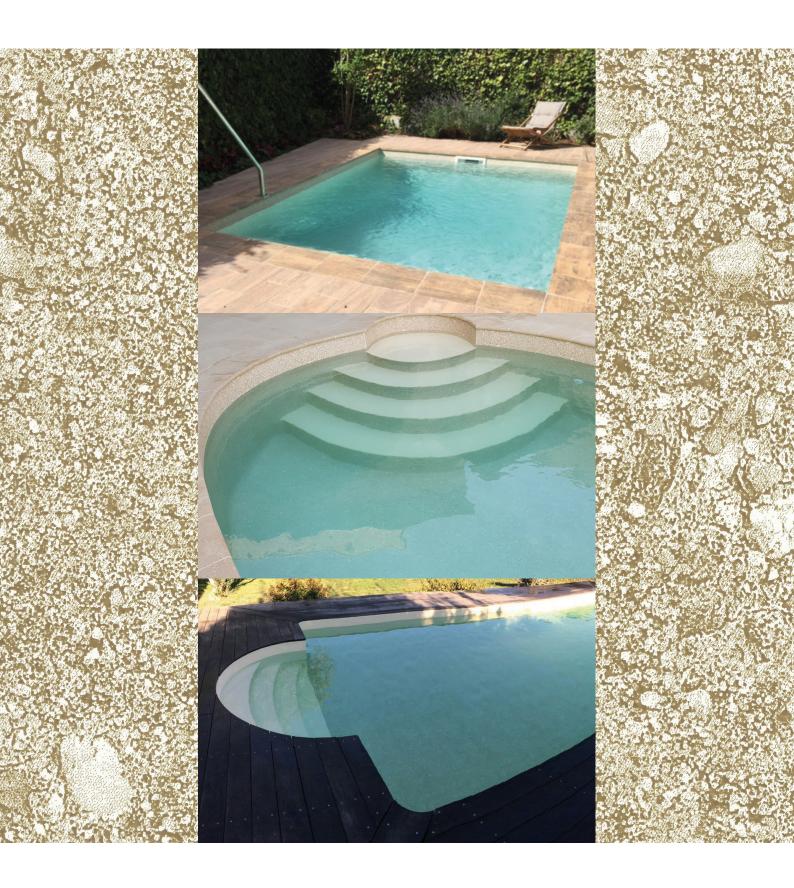

on



**NG Granite** 



# Pure quality of life



**NG Sand** 



## The source of pure pleasure



**NG White** 



9

# The beauty of public swimming



**NG Azur** 



### Show your individual style!

#### Select your dream swimming pool from 10 beautiful borders:



NGB Pyramid Aqua 27,5 cm



NGB Pyramid Granite 27,5 cm



NGB Pyramid Terra 27,5 cm



NGB Fish Aqua 21,5 cm



NGB Fish Blue 21,5 cm



NGB Fish Granite 21,5 cm



NGB Meander Aqua 27,5 cm



NGB Meander Blue 27,5 cm



NGB Zen Granite 27,5 cm



NGB Zen Terra 27,5 cm





12

### We fulfill your individual dream!

Choose the pool of your dreams from 14 beautiful patterns:

NGD/C Playa Arena

NGD/C Playa Volcano



## Enjoy great moments





## Enjoy water and sun





## Bathing fun guaranteed



**NGD Playa Arena** 



### Timelessly beautiful and refreshingly different



**NGD Playa Volcano** 



#### Technical properties

#### The delifol swimming pool linings have the following technical characteristics:

| DLW delifol                 |                     |                  |                          |               |               |               |              |
|-----------------------------|---------------------|------------------|--------------------------|---------------|---------------|---------------|--------------|
|                             | Norm                | Unit             | Туре                     | NG/NGC        | NGD           | NGP           | Tolerance    |
| Thickness                   | EN 1849-2           | mm               |                          | 1,5           |