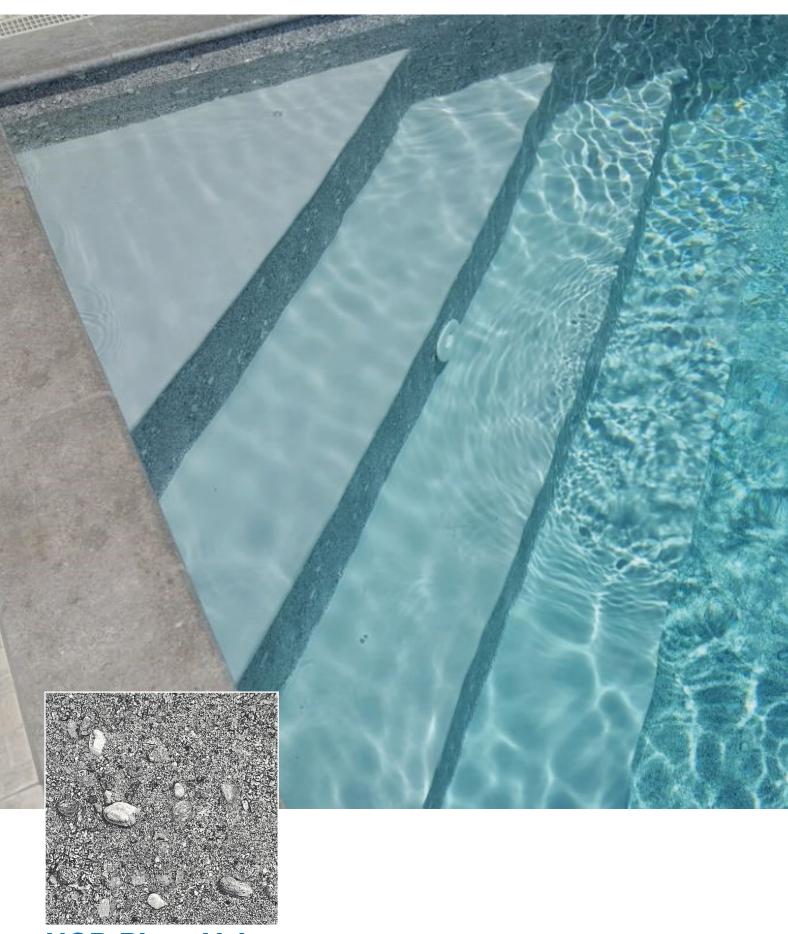

Sand** 



## The source of pure pleasure



**NG White** 



9

# The beauty of public swimming



**NG Azur** 



### Show your individual style!

#### Select your dream swimming pool from 10 beautiful borders:



NGB Pyramid Aqua 27,5 cm



NGB Pyramid Granite 27,5 cm



NGB Pyramid Terra 27,5 cm



NGB Fish Aqua 21,5 cm



NGB Fish Blue 21,5 cm



NGB Fish Granite 21,5 cm



NGB Meander Aqua 27,5 cm



NGB Meander Blue 27,5 cm



NGB Zen Granite 27,5 cm



NGB Zen Terra 27,5 cm





12

### We fulfill your individual dream!

Choose the pool of your dreams from 14 beautiful patterns:

NGD/C Playa Arena

NGD/C Playa Volcano



## Enjoy great moments





## Enjoy water and sun





## Bathing fun guaranteed



**NGD Playa Arena** 



### Timelessly beautiful and refreshingly different



**NGD Playa Volcano** 



#### Technical properties

#### The delifol swimming pool linings have the following technical characteristics:

| DLW delifol                 |                     |                  |                          |               |               |               |              |
|-----------------------------|---------------------|------------------|--------------------------|---------------|---------------|---------------|--------------|
|                             | Norm                | Unit             | Туре                     | NG/NGC        | NGD           | NGP           | Tolerance    |
| Thickness                   | EN 1849-2           | mm               |                          | 1,5           | 1,5           | 1,9           | +0,2 / -0,15 |
| Integ