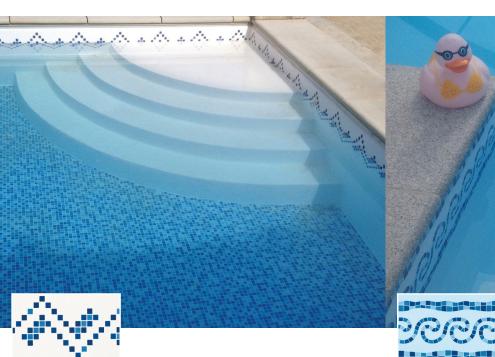

### Show your individual style!

#### Select your dream swimming pool from 10 beautiful borders:

NGB Pyramid Aqua 27,5 cm

NGB Pyramid Granite 27,5 cm

NGB Pyramid Terra 27,5 cm

NGB Fish Aqua 21,5 cm

NGB Fish Blue 21,5 cm

NGB Fish Granite 21,5 cm

NGB Meander Aqua 27,5 cm

NGB Meander Blue 27,5 cm

NGB Zen Granite 27,5 cm

NGB Zen Terra 27,5 cm

12