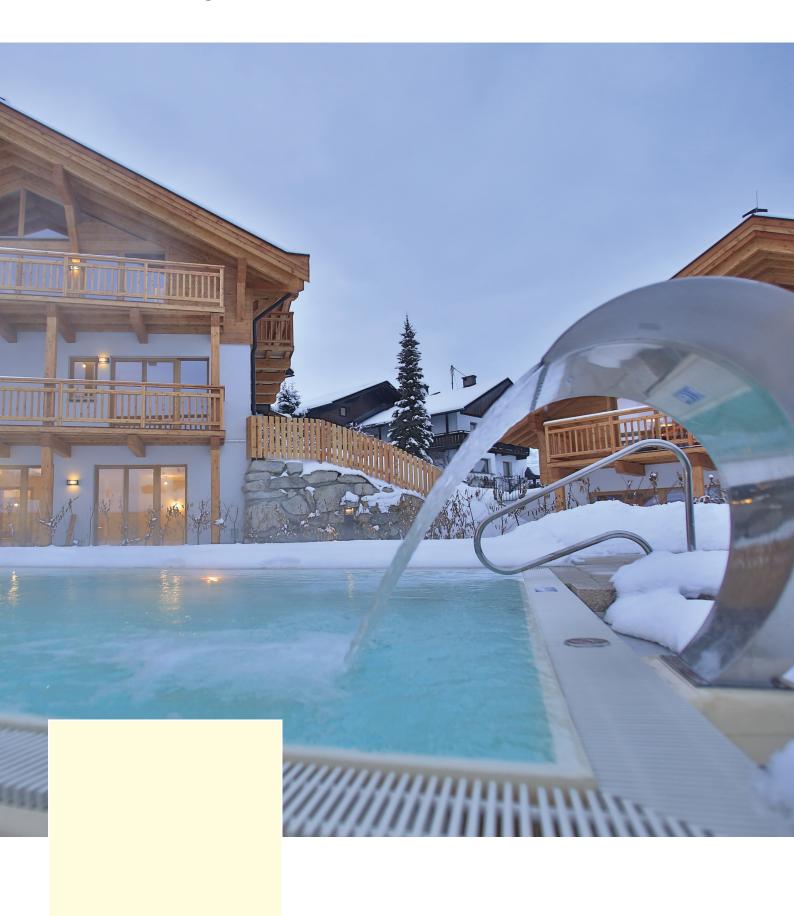

### We fulfill your individual dream!

DLW delifol is suitable for new constructions as well as renovation of private pools, public indoor and outdoor swimming pools, hotel wellness areas, water parks and others.

There are 14 uni - colours available. Whether you choose timelessly beautiful granite grey or tropical caribic-green - we make your individual dream come true!