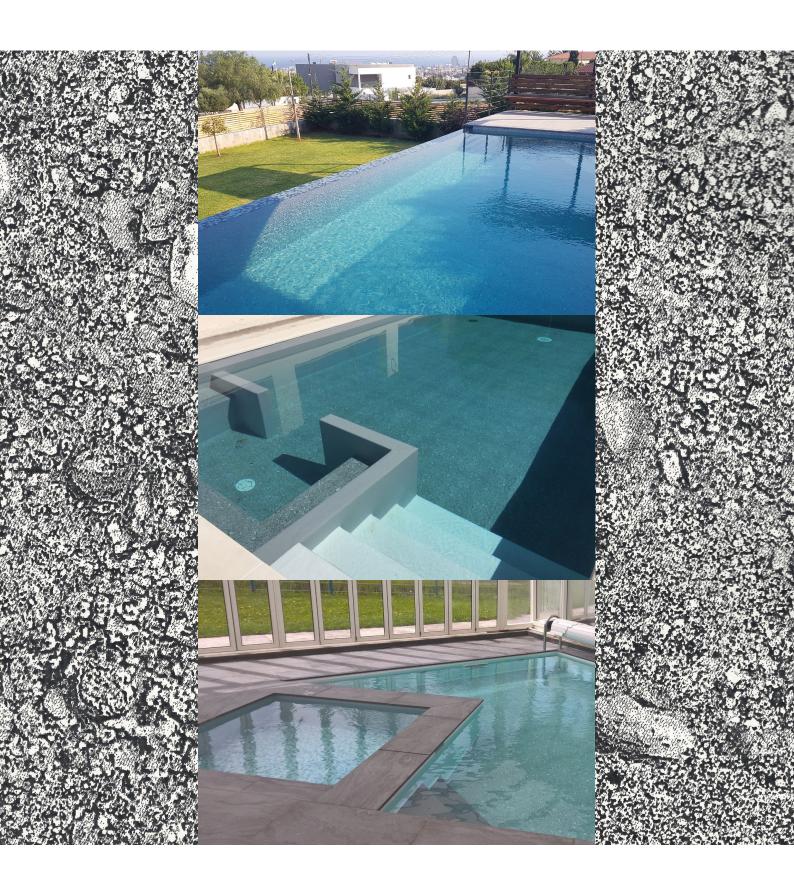

of pure pleasure



**NG White** 



9

# The beauty of public swimming



**NG Azur** 



### Show your individual style!

#### Select your dream swimming pool from 10 beautiful borders:



NGB Pyramid Aqua 27,5 cm



NGB Pyramid Granite 27,5 cm



NGB Pyramid Terra 27,5 cm



NGB Fish Aqua 21,5 cm



NGB Fish Blue 21,5 cm



NGB Fish Granite 21,5 cm



NGB Meander Aqua 27,5 cm



NGB Meander Blue 27,5 cm



NGB Zen Granite 27,5 cm



NGB Zen Terra 27,5 cm





12

### We fulfill your individual dream!

Choose the pool of your dreams from 14 beautiful patterns:

NGD/C Playa Arena

NGD/C Playa Volcano



## Enjoy great moments





## Enjoy water and sun





## Bathing fun guaranteed



**NGD Playa Arena** 



### Timelessly beautiful and refreshingly different



**NGD Playa Volcano** 



#### Technical properties

#### The delifol swimming pool linings have the following technical characteristics:

| DLW delifol                 |                     |                  |                          |               |               |               |              |
|-----------------------------|---------------------|------------------|--------------------------|---------------|---------------|---------------|--------------|
|                             | Norm                | Unit             | Туре                     | NG/NGC        | NGD           | NGP           | Tolerance    |
| Thickness                   | EN 1849-2           | mm               |                          | 1,5           | 1,5           | 1,9           | +0,2 / -0,15 |
| Integrated fabric           |