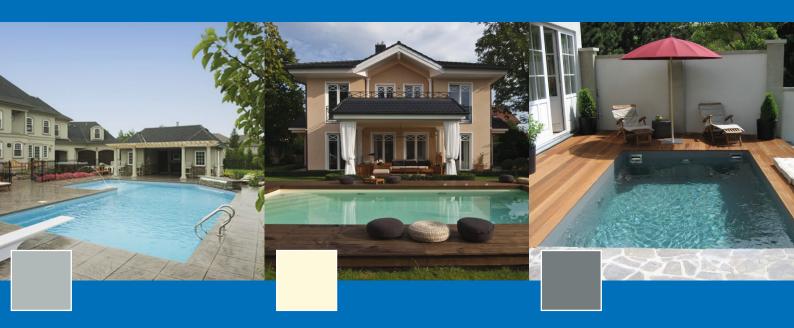

### We fulfill your individual dream!

DLW delifol is suitable for new constructions as well as renovation of private pools, public indoor and outdoor swimming pools, hotel wellness areas, water parks and others.

There are 14 uni - colours available. Whether you choose timelessly beautiful granite grey or tropical caribic-green - we make your individual dream come true!